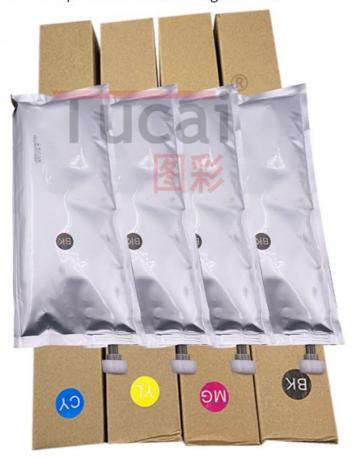

# More Images

# Parameter

| Product name            | Sublimation ink                   |
|-------------------------|-----------------------------------|
| Brand                   | TUCAI                             |
| Place of Origin         | Guangdong, China                  |
| Package                 | 1000g/box                         |
| Color                   | Cyan, Magenta, Yellow, Black      |
| Suitable area           | Inkjet printers                   |
| Material / Media:       | pure cotton ,chemical fiber ,wool |
| Shelf life              | 10 month                          |
| Compatible printer head | 508GS/DX5/DX6/DX7/XP600/5113/4720 |