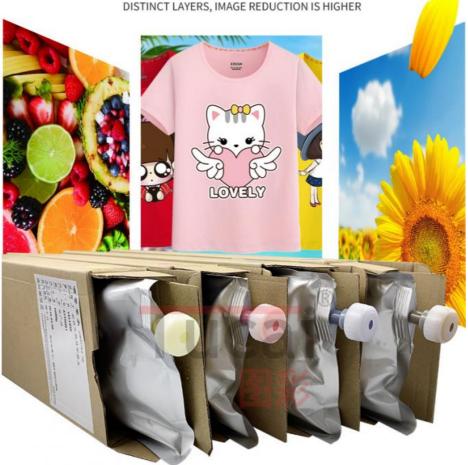

# **SOFT HANDLE WITH BRILLIANT COLOR**

WITH ICC COLOR MANAGEMENT TECHNOLOGY,
THE TRANSFER EFFECT IS MORE DELICATE AND NATURAL (BLACK ENOUGH)
DISTINCT LAYERS, IMAGE REDUCTION IS HIGHER

HIGH COLOR FASTNESS
COLOR FASTNESS UP TO HIGH COLOR FASTNESS TO
GRADE 6 AFTER TRANSFER PRINTING, IMAGE STORAGE
TIME IS LONG